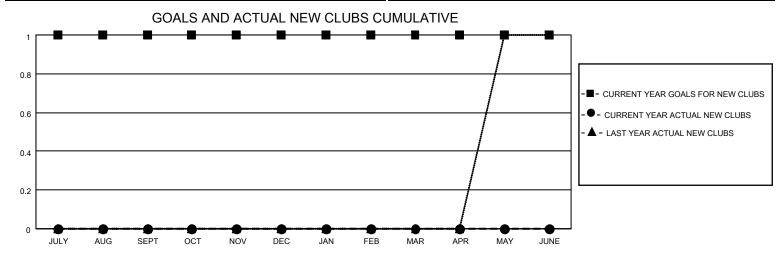

## District 27 C1

|               | Club          | )S          |               | Members               |                         |                         |                                                    |  |  |
|---------------|---------------|-------------|---------------|-----------------------|-------------------------|-------------------------|----------------------------------------------------|--|--|
|               | RESULTS FOR   | R 2021-2022 |               | RESULTS FOR 2021-2022 |                         |                         |                                                    |  |  |
| QUARTER       | NEW CLUB GOAL | NEW CLUBS   | DROPPED CLUBS | QUARTER MEN           | MBER GROWTH NET<br>GOAL | MEMBER GROWTH<br>ACTUAL | DROPPED<br>MEMBERS ACTUAL<br>(including transfers) |  |  |
| JULY/AUG/SEPT | 1             | 0           | 0             | JULY/AUG/SEPT         | 1                       | 45                      | 30                                                 |  |  |
| OCT/NOV/DEC   | 0             | 0           | 1             | OCT/NOV/DEC           | 1                       | 35                      | 44                                                 |  |  |
| JAN/FEB/MAR   | 0             | 0           | 0             | JAN/FEB/MAR           | 1                       | 26                      | 34                                                 |  |  |
| APR/MAY/JUNE  | 0             | 0           | 0             | APR/MAY/JUNE          | 52                      | 0                       | 0                                                  |  |  |